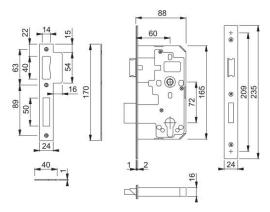

## AR8100

ARRONE mortice sashlock case:

- Function: Latch bolt and deadbolt operation
- Deadbolt Projection: 21 mm, double throw
- Forend/strike material: Stainless steel
- Forend type: Double
- CE Marked: AG0087, UKCA Marked: AG7670
  - **BS EN 12209**: 3 | M | 8 | 1\* | 0 | G | 3 | B | C | 2 | 0
- Certifire approved: CF5022, CE DOP: HUK0030, UKCA DOP: HUK0030-UK
- Testing: **BS EN 1634-1**. Assessed for use on 30, 60, 90 and 120 minute timber fire doors and 240 minutes steel fire doors.
- Meets dimensional recommendations of BS 8300 and ADM for locks
- \* The AR8100 series lock case has been successfully fire tested with the use of an
  intumescent kit. The supply and fitting of this intumescent kit is essential to the products
  compliance with the fire test and CE marking evidence it has gained. HOPPE takes no
  responsibility for any locks purchased and fitted without sufficient intumescent protection.

| R8100-S-60-SSS                                                    |
|-------------------------------------------------------------------|
|                                                                   |
| 51358066021                                                       |
| ortugal                                                           |
| 8014019                                                           |
| ever/Lever Handle<br>et                                           |
| mm                                                                |
| omm, pierced for<br>miture and es-<br>atcheons at 38 mm<br>entres |
| ıro profile cylinder                                              |
| 2 mm                                                              |
|                                                                   |
|                                                                   |
|                                                                   |
| uare corner                                                       |
| uare                                                              |
| 69 satin stainless<br>eel                                         |
| 69 satin stainless<br>eel                                         |
| RRONE Range                                                       |
|                                                                   |
|                                                                   |
|                                                                   |