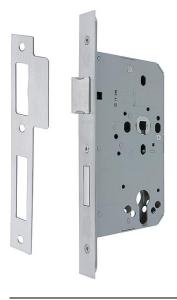

## AR8100

ARRONE mortice sashlock case:

- Function: Latch bolt and deadbolt operation
- Deadbolt Projection: 21 mm, double throw
- Forend/strike material: Stainless steel
- Forend type: Double
- CE Marked: AG0087, UKCA Marked: AG7670
  - **BS EN 12209**: 3 | M | 8 | 1\* | 0 | G | 3 | B | C | 2 | 0
- Certifire approved: CF5022, CE DOP: HUK0030, UKCA DOP: HUK0030-UK
- Testing: **BS EN 1634-1**. Assessed for use on 30, 60, 90 and 120 minute timber fire doors and 240 minutes steel fire doors.
- Meets dimensional recommendations of BS 8300 and ADM for locks
- \* The AR8100 series lock case has been successfully fire tested with the use of an
  intumescent kit. The supply and fitting of this intumescent kit is essential to the products
  compliance with the fire test and CE marking evidence it has gained. HOPPE takes no
  responsibility for any locks purchased and fitted without sufficient intumescent protection.